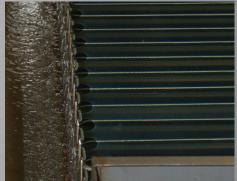

#### BENEFITS:

Inclined plate clarifiers provide a larger settling area for suspended solids in considerably less space than conventional circular clarifiers. TTX Environmental clarifiers also have double outlets at the bottom of the cone that facilitate easy cleaning.

## GENERAL SPECIFICATIONS:

- 10-180 gallons per minute (larger sizes available)
- Stainless steel construction
- Scratch resistant stainless steel plates
- Integral flocculation chamber with mixer mount
- Double outlets in cone bottom facilitate cleaning
- Several alloys available
- Maximum plate area is realized in minimal footprint