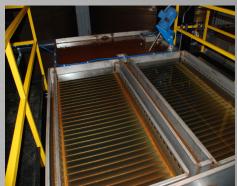

# **CLARIFIERS:**

An important component of any complete wastewater treatment system, TTX Environmental clarifiers separate suspended solids from wastewater using density differences and gravity. Designed and manufactured using high-quality materials, our clarifiers are easy to maintain and are designed to last for decades. Intended to maximize settling performance, TTX Environmental inclined plate clarifiers take up less room and optimize settling ratios and vertical velocity.

#### BENEFITS:

Inclined plate clarifiers provide a larger settling area for suspended solids in considerably less space than conventional circular clarifiers. TTX Environmental clarifiers also have double outlets at the bottom of the cone that facilitate easy cleaning.

## GENERAL SPECIFICATIONS:

- 10-180 gallons per minute (larger sizes available)
- Stainless steel construction
- Scratch resistant stainless steel plates
- Integral flocculation chamber with mixer mount
- Double outlets in cone bottom facilitate cleaning
- Several alloys available
- Maximum plate area is realized in minimal footprint