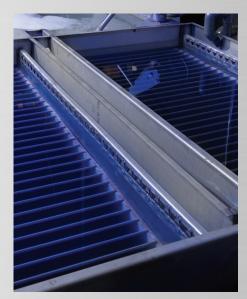

# **CLARIFIERS:**

An important component of any complete wastewater treatment system, TTX Environmental clarifiers separate suspended solids from wastewater using density differences and gravity. Designed and manufactured using high-quality materials, our clarifiers are easy to maintain and are designed to last for decades. Intended to maximize settling performance, TTX Environmental inclined plate clarifiers take up less room and optimize settling ratios and vertical velocity.

#### BENEFITS:

Inclined plate clarifiers provide a larger settling area for suspended solids in considerably less space than conventional circular clarifiers. TTX Environmental clarifiers also have double outlets at the bottom of the cone that facilitate easy cleaning.