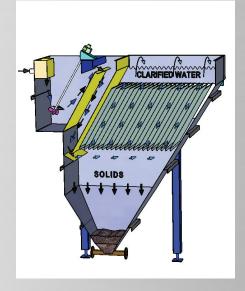

# **CLARIFIERS:**

An important component of any complete wastewater treatment system, TTX Environmental clarifiers separate suspended solids from wastewater using density differences and gravity. Designed and manufactured using high-quality materials, our clarifiers are easy to maintain and are designed to last for decades. Intended to maximize settling performance, TTX Environmental inclined plate clarifiers take up less room and optimize settling ratios and vertical velocity.

#### BENEFITS:

Inclined plate clarifiers provide a larger settling area for suspended solids in considerably less space than conventional circular clarifiers. TTX Environmental clarifiers also have double outlets at the bottom of the cone that facilitate easy cleaning.

## GENERAL SPECIFICATIONS:

- 10-180 gallons per minute (larger sizes available)
- Stainless steel construction
- Scratch resistant stainless steel plates
- Integral flocculation chamber with mixer mount
- Double outlets in cone bottom facilitate cleaning
- Several alloys available
- Maximum plate area is realized in minimal footprint

### PRACTICAL APPLICATIONS:

Utilizing economic design principles, TTX inclined plate clarifiers are made to handle a variety of process water and wastewater applications in a compact footprint. By optimizing retention time, vertical velocity and plate surface area, TTX clarifiers facilitate the removal of blockages and require very little maintenance.