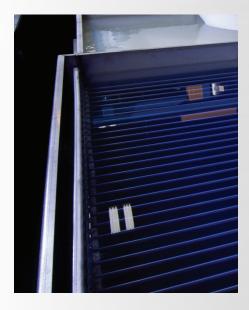

#### BENEFITS:

Inclined plate clarifiers provide a larger settling area for suspended solids in considerably less space than conventional circular clarifiers. TTX Environmental clarifiers also have double outlets at the bottom of the cone that facilitate easy cleaning.

## GENERAL SPECIFICATIONS:

- 10-180 gallons per minute (larger sizes available)
- Stainless steel construction
- Scratch resistant stainless steel plates
- Integral flocculation chamber with mixer mount
- Double outlets in cone bottom facilitate cleaning
- Several alloys available
- Maximum plate area is realized in minimal footprint