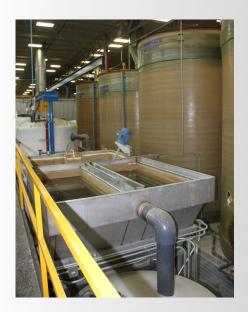

# **CLARIFIERS:**

An important component of any complete wastewater treatment system, TTX Environmental clarifiers separate suspended solids from wastewater using density differences and gravity. Designed and manufactured using high-quality materials, our clarifiers are easy to maintain and are designed to last for decades. Intended to maximize settling performance, TTX Environmental inclined plate clarifiers take up less room and optimize settling ratios and vertical velocity.

#### BENEFITS:

Inclined plate clarifiers provide a larger settling area for suspended solids in considerably less space than conventional circular clarifiers. TTX Environmental clarifiers also have double outlets at the bottom of the cone that facilitate easy cleaning.

## GENERAL SPECIFICATIONS:

- 10-180 gallons per minute (larger sizes available)
- Stainless steel construction
- Scratch resistant stainless steel plates
- Integral flocculation chamber with mixer mount
- Double outlets in cone bottom facilitate cleaning
- Several alloys available
- Maximum plate area is realized in minimal footprint