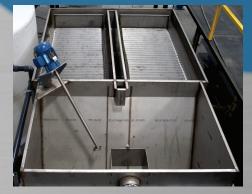

# **CLARIFIERS:**

An important component of any complete wastewater treatment system, TTX Environmental clarifiers separate suspended solids from wastewater using density differences and gravity. Designed and manufactured using high-quality materials, our clarifiers are easy to maintain and are designed to last for decades. Intended to maximize settling performance, TTX Environmental inclined plate clarifiers take up less room and optimize settling ratios and vertical velocity.

#### BENEFITS:

Inclined plate clarifiers provide a larger settling area for suspended solids in considerably less space than conventional circular clarifiers. TTX Environmental clarifiers also have double outlets at the bottom of the cone that facilitate easy cleaning.

## GENERAL SPECIFICATIONS:

- 10-180 gallons per minute (larger sizes available)
- Stainless steel construction
- Scratch resistant stainless steel plates
- Integral flocculation chamber with mixer mount
- Double outlets in cone bottom facilitate cleaning
- Several alloys available
- Maximum plate area is realized in minimal footprint