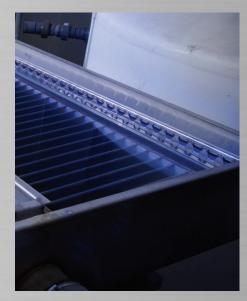

# **CLARIFIERS:**

An important component of any complete wastewater treatment system, TTX Environmental clarifiers separate suspended solids from wastewater using density differences and gravity. Designed and manufactured using high-quality materials, our clarifiers are easy to maintain and are designed to last for decades. Intended to maximize settling performance, TTX Environmental inclined plate clarifiers take up less room and optimize settling ratios and vertical velocity.

#### BENEFITS:

Inclined plate clarifiers provide a larger settling area for suspended solids in considerably less space than conventional circular clarifiers. TTX Environmental clarifiers also have double outlets at the bottom of the cone that facilitate easy cleaning.