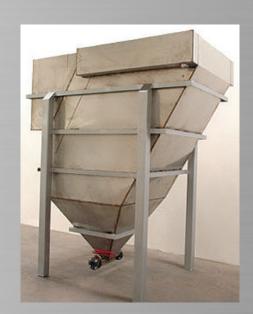

# **CLARIFIERS:**

An important component of any complete wastewater treatment system, TTX Environmental clarifiers separate suspended solids from wastewater using density differences and gravity. Designed and manufactured using high-quality materials, our clarifiers are easy to maintain and are designed to last for decades. Intended to maximize settling performance, TTX Environmental inclined plate clarifiers take up less room and optimize settling ratios and vertical velocity.

## GENERAL SPECIFICATIONS:

- 10-180 gallons per minute (larger sizes available)
- Stainless steel construction
- Scratch resistant stainless steel plates
- Integral flocculation chamber with mixer mount
- Double outlets in cone bottom facilitate cleaning
- Several alloys available
- Maximum plate area is realized in minimal footprint