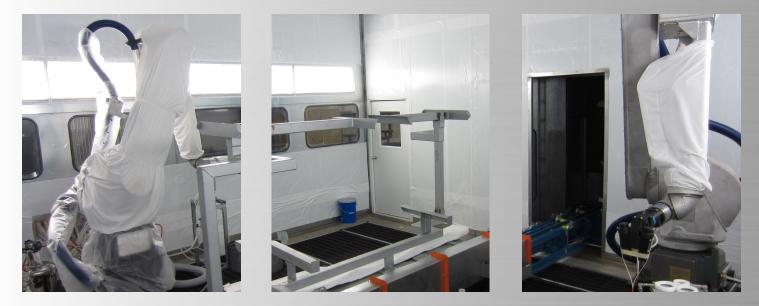

### LIQUID SPRAY BOOTHS

Therma-Tron-X designs and manufactures spray booths to fit system requirements. TTX spray booths provide the ideal paint application conditions with balanced airflow to minimize overspray. They are built of 18 gauge galvanized steel panels and have a heavy duty steel framework designed to meet or exceed FM, OSHA and NFPA 30 standards. Whatever material handling needs a customer has, TTX booths are designed to be fully integrated into the system. Some of the listed features are: recirculated air systems, side-draft, cross -draft or down-draft air flow, multi-level filtration, powered man-lifts, conservative air flow, high efficiency dry filter or water wash filtration, high intensity lighting, paint sludge separation, and more.

## AVAILABLE FEATURES:

- Recirculated air systems
- Side-draft, cross-draft, down-draft or multi-level air flow
- 3-axis air-powered man-lifts
- Conservative air flow
- High efficiency water-wash
- Dry filter
- High density lighting
- Designed for robotic use
- Combination spray and cure
- VFD controled fan and air flow control

#### **PRACTICAL APPLICATIONS:**

Whether the customer needs a booth designed for complete automation or manual application, TTX spray booths offer the highest quality features. TTX engineers evaluate the specifications and design equipment that best suits the production rate, space, airflow requirements and material handling needs. TTX liquid spray booths are open-faced, enclosed, multilevel, large equipment or small part sized; custom designed per the specifications.