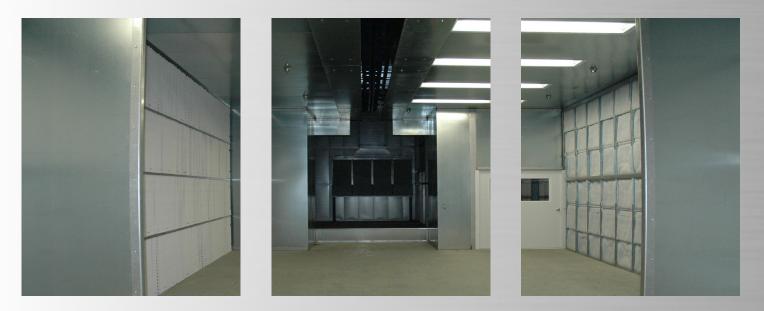

### LIQUID SPRAY BOOTHS

Therma-Tron-X designs and manufactures spray booths to fit system requirements. TTX spray booths provide the ideal paint application conditions with balanced airflow to minimize overspray. They are built of 18 gauge galvanized steel panels and have a heavy duty steel framework designed to meet or exceed FM, OSHA and NFPA 30 standards. Whatever material handling needs a customer has, TTX booths are designed to be fully integrated into the system. Some of the listed features are: recirculated air systems, side-draft, cross -draft or down-draft air flow, multi-level filtration, powered man-lifts, conservative air flow, high efficiency dry filter or water wash filtration, high intensity lighting, paint sludge separation, and more.

#### **PRACTICAL APPLICATIONS:**

Whether the customer needs a booth designed for complete automation or manual application, TTX spray booths offer the highest quality features. TTX engineers evaluate the specifications and design equipment that best suits the production rate, space, airflow requirements and material handling needs. TTX liquid spray booths are open-faced, enclosed, multilevel, large equipment or small part sized; custom designed per the specifications.

#### **COST EFFECTIVENESS:**

High efficiency water-wash booths capture the paint particles with more than 99% effectiveness. Recirculating air systems, automatic VFD's, and LEL (lower explosive limit) monitoring dramatically reduce cost by minimizing capital and operating expenses. The experts at Therma-Tron-X will work with its customers to create the most cost effective, energy efficient and environmentally friendly booth possible.