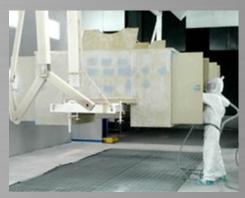

### LIQUID SPRAY BOOTHS

Therma-Tron-X designs and manufactures spray booths to fit system requirements. TTX spray booths provide the ideal paint application conditions with balanced airflow to minimize overspray. They are built of 18 gauge galvanized steel panels and have a heavy duty steel framework designed to meet or exceed FM, OSHA and NFPA 30 standards. Whatever material handling needs a customer has, TTX booths are designed to be fully integrated into the system. Some of the listed features are: recirculated air systems, side-draft, cross -draft or down-draft air flow, multi-level filtration, powered man-lifts, conservative air flow, high efficiency dry filter or water wash filtration, high intensity lighting, paint sludge separation, and more.

#### **PRACTICAL APPLICATIONS:**

Whether the customer needs a booth designed for complete automation or manual application, TTX spray booths offer the highest quality features. TTX engineers evaluate the specifications and design equipment that best suits the production rate, space, airflow requirements and material handling needs. TTX liquid spray booths are open-faced, enclosed, multilevel, large equipment or small part sized; custom designed per the specifications.