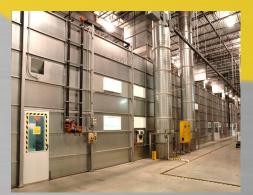

### LIQUID SPRAY BOOTHS

Therma-Tron-X designs and manufactures spray booths to fit system requirements. TTX spray booths provide the ideal paint application conditions with balanced airflow to minimize overspray. They are built of 18 gauge galvanized steel panels and have a heavy duty steel framework designed to meet or exceed FM, OSHA and NFPA 30 standards. Whatever material handling needs a customer has, TTX booths are designed to be fully integrated into the system. Some of the listed features are: recirculated air systems, side-draft, cross -draft or down-draft air flow, multi-level filtration, powered man-lifts, conservative air flow, high efficiency dry filter or water wash filtration, high intensity lighting, paint sludge separation, and more.

#### **PRACTICAL APPLICATIONS:**

Whether the customer needs a booth designed for complete automation or manual application, TTX spray booths offer the highest quality features. TTX engineers evaluate the specifications and design equipment that best suits the production rate, space, airflow requirements and material handling needs. TTX liquid spray booths are open-faced, enclosed, multilevel, large equipment or small part sized; custom designed per the specifications.