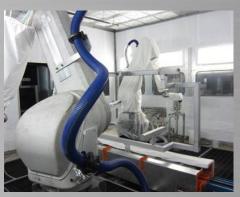

## AVAILABLE FEATURES:

- Recirculated air systems
- Side-draft, cross-draft, down-draft or multi-level air flow
- 3-axis air-powered man-lifts
- Conservative air flow
- High efficiency water-wash
- Dry filter
- High density lighting
- Designed for robotic use
- Combination spray and cure
- VFD controled fan and air flow control

#### **PRACTICAL APPLICATIONS:**

Whether the customer needs a booth designed for complete automation or manual application, TTX spray booths offer the highest quality features. TTX engineers evaluate the specifications and design equipment that best suits the production rate, space, airflow requirements and material handling needs. TTX liquid spray booths are open-faced, enclosed, multilevel, large equipment or small part sized; custom designed per the specifications.