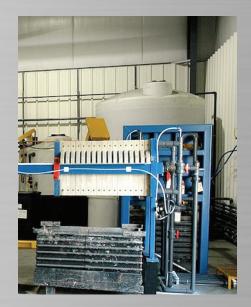

## AVAILABLE COMPONENTS:

- Reverse osmosis units
- Deionization units
- Filter presses
- Clarifiers
- Mixers
- Pump skids
- Iron removal units
- Water reuse units utilizing TrueBlue™ technology

TTX Environmental wastewater treatment systems are innovativly engineered to meet the customers needs in the most cost effective and efficient way, using high-quality materials.

#### PRACTICAL APPLICATIONS:

TTX Environmental wastewater treatment systems recycle cleaners, neutralize acids and alkalis, precipitate metals, detackify paints, clarify output water, and concentrate solids for disposal. Systems can be operated on a batch or continuous basis, depending on volume.