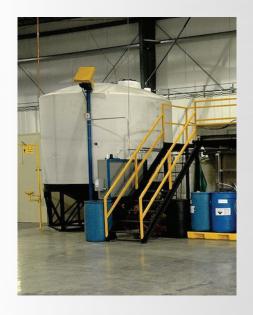

## AVAILABLE COMPONENTS:

- Reverse osmosis units
- Deionization units
- Filter presses
- Clarifiers
- Mixers
- Pump skids
- Iron removal units
- Water reuse units utilizing TrueBlue™ technology

TTX Environmental wastewater treatment systems are innovativly engineered to meet the customers needs in the most cost effective and efficient way, using high-quality materials.

#### PRACTICAL APPLICATIONS:

TTX Environmental wastewater treatment systems recycle cleaners, neutralize acids and alkalis, precipitate metals, detackify paints, clarify output water, and concentrate solids for disposal. Systems can be operated on a batch or continuous basis, depending on volume.