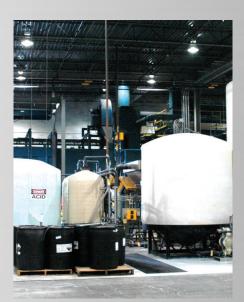

## AVAILABLE COMPONENTS:

- Reverse osmosis units
- Deionization units
- Filter presses
- Clarifiers
- Mixers
- Pump skids
- Iron removal units
- Water reuse units utilizing TrueBlue™ technology

TTX Environmental wastewater treatment systems are innovativly engineered to meet the customers needs in the most cost effective and efficient way, using high-quality materials.

#### PRACTICAL APPLICATIONS:

TTX Environmental wastewater treatment systems recycle cleaners, neutralize acids and alkalis, precipitate metals, detackify paints, clarify output water, and concentrate solids for disposal. Systems can be operated on a batch or continuous basis, depending on volume.