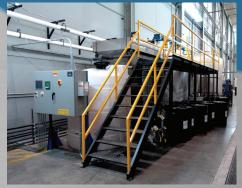

## AVAILABLE COMPONENTS:

- Reverse osmosis units
- Deionization units
- Filter presses
- Clarifiers
- Mixers
- Pump skids
- Iron removal units
- Water reuse units utilizing TrueBlue™ technology

TTX Environmental wastewater treatment systems are innovativly engineered to meet the customers needs in the most cost effective and efficient way, using high-quality materials.

#### PRACTICAL APPLICATIONS:

TTX Environmental wastewater treatment systems recycle cleaners, neutralize acids and alkalis, precipitate metals, detackify paints, clarify output water, and concentrate solids for disposal. Systems can be operated on a batch or continuous basis, depending on volume.