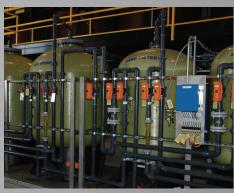

## AVAILABLE COMPONENTS:

- Reverse osmosis units
- Deionization units
- Filter presses
- Clarifiers
- Mixers
- Pump skids
- Iron removal units
- Water reuse units utilizing TrueBlue™ technology

TTX Environmental wastewater treatment systems are innovativly engineered to meet the customers needs in the most cost effective and efficient way, using high-quality materials.

#### PRACTICAL APPLICATIONS:

TTX Environmental wastewater treatment systems recycle cleaners, neutralize acids and alkalis, precipitate metals, detackify paints, clarify output water, and concentrate solids for disposal. Systems can be operated on a batch or continuous basis, depending on volume.