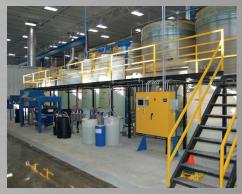

## AVAILABLE COMPONENTS:

- Reverse osmosis units
- Deionization units
- Filter presses
- Clarifiers
- Mixers
- Pump skids
- Iron removal units
- Water reuse units utilizing TrueBlue™ technology

TTX Environmental wastewater treatment systems are innovativly engineered to meet the customers needs in the most cost effective and efficient way, using high-quality materials.

#### PRACTICAL APPLICATIONS:

TTX Environmental wastewater treatment systems recycle cleaners, neutralize acids and alkalis, precipitate metals, detackify paints, clarify output water, and concentrate solids for disposal. Systems can be operated on a batch or continuous basis, depending on volume.