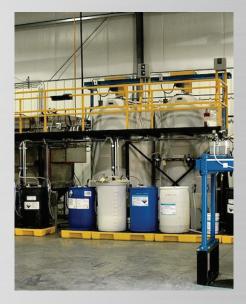

## AVAILABLE COMPONENTS:

- Reverse osmosis units
- Deionization units
- Filter presses
- Clarifiers
- Mixers
- Pump skids
- Iron removal units
- Water reuse units utilizing TrueBlue™ technology

TTX Environmental wastewater treatment systems are innovativly engineered to meet the customers needs in the most cost effective and efficient way, using high-quality materials.

#### PRACTICAL APPLICATIONS:

TTX Environmental wastewater treatment systems recycle cleaners, neutralize acids and alkalis, precipitate metals, detackify paints, clarify output water, and concentrate solids for disposal. Systems can be operated on a batch or continuous basis, depending on volume.