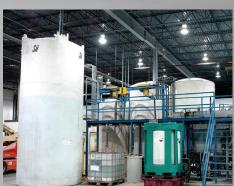

## AVAILABLE COMPONENTS:

- Reverse osmosis units
- Deionization units
- Filter presses
- Clarifiers
- Mixers
- Pump skids
- Iron removal units
- Water reuse units utilizing TrueBlue™ technology

TTX Environmental wastewater treatment systems are innovativly engineered to meet the customers needs in the most cost effective and efficient way, using high-quality materials.

#### PRACTICAL APPLICATIONS:

TTX Environmental wastewater treatment systems recycle cleaners, neutralize acids and alkalis, precipitate metals, detackify paints, clarify output water, and concentrate solids for disposal. Systems can be operated on a batch or continuous basis, depending on volume.