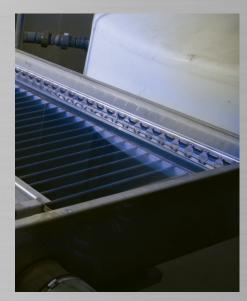

#### BENEFITS:

Inclined plate clarifiers provide a larger settling area for suspended solids in considerably less space than conventional circular clarifiers. TTX Environmental clarifiers also have double outlets at the bottom of the cone that facilitate easy cleaning.

## COST EFFECTIVENESS:

Because inclined plate clarifiers make use of the physical properties of processed liquids, additional energy is not required to facilitate separation. High quality construction and scratch resistant stainless steel plates ensure that TTX clarifiers will provide years of reliable, low maintenance service.