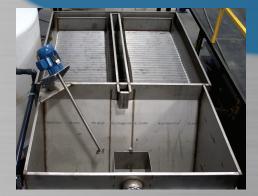

## **CLARIFIERS**

An important component of any complete wastewater treatment system, TTX Environmental clarifiers separate suspended solids from wastewater using density differences and gravity. Designed and manufactured using high-quality materials, our clarifiers are easy to maintain and are designed to last for decades. Intended to maximize settling performance, TTX Environmental inclined plate clarifiers take up less room and optimize settling ratios and vertical velocity.

#### BENEFITS:

Inclined plate clarifiers provide a larger settling area for suspended solids in considerably less space than conventional circular clarifiers. TTX Environmental clarifiers also have double outlets at the bottom of the cone that facilitate easy cleaning.

## GENERAL SPECIFICATIONS

- 10-180 gallons per minute (larger sizes available)
- Stainless steel construction
- Scratch resistant stainless steel plates
- Integral flocculation chamber with mixer mount
- Double outlets in cone bottom facilitate cleaning
- Several alloys available
- Maximum plate area is realized in minimal footprint