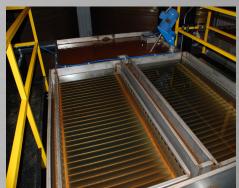

## **CLARIFIERS**

An important component of any complete wastewater treatment system, TTX Environmental clarifiers separate suspended solids from wastewater using density differences and gravity. Designed and manufactured using high-quality materials, our clarifiers are easy to maintain and are designed to last for decades. Intended to maximize settling performance, TTX Environmental inclined plate clarifiers take up less room and optimize settling ratios and vertical velocity.

#### BENEFITS:

Inclined plate clarifiers provide a larger settling area for suspended solids in considerably less space than conventional circular clarifiers. TTX Environmental clarifiers also have double outlets at the bottom of the cone that facilitate easy cleaning.

## GENERAL SPECIFICATIONS

- 10-180 gallons per minute (larger sizes available)
- Stainless steel construction
- Scratch resistant stainless steel plates
- Integral flocculation chamber with mixer mount
- Double outlets in cone bottom facilitate cleaning
- Several alloys available
- Maximum plate area is realized in minimal footprint