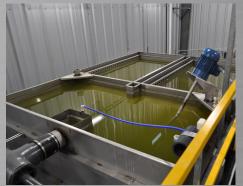

## **CLARIFIERS**

An important component of any complete wastewater treatment system, TTX Environmental clarifiers separate suspended solids from wastewater using density differences and gravity. Designed and manufactured using high-quality materials, our clarifiers are easy to maintain and are designed to last for decades. Intended to maximize settling performance, TTX Environmental inclined plate clarifiers take up less room and optimize settling ratios and vertical velocity.

Clarifiers: A critical part of any complete wastewater system.