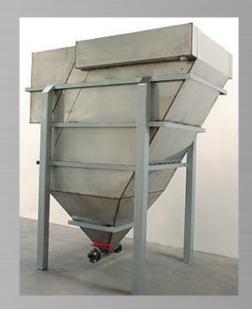

## GENERAL SPECIFICATIONS

- 10-180 gallons per minute (larger sizes available)
- Stainless steel construction
- Scratch resistant stainless steel plates
- Integral flocculation chamber with mixer mount
- Double outlets in cone bottom facilitate cleaning
- Several alloys available
- Maximum plate area is realized in minimal footprint

## PRACTICAL APPLICATIONS:

Utilizing economic design principles, TTX inclined plate clarifiers are made to handle a variety of process water and wastewater applications in a compact footprint. By optimizing retention time, vertical velocity and plate surface area, TTX clarifiers facilitate the removal of blockages and require very little maintenance.