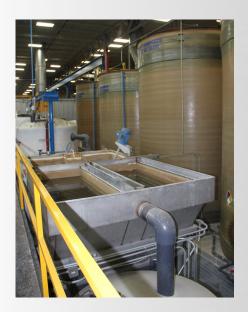

## **CLARIFIERS**

An important component of any complete wastewater treatment system, TTX Environmental clarifiers separate suspended solids from wastewater using density differences and gravity. Designed and manufactured using high-quality materials, our clarifiers are easy to maintain and are designed to last for decades. Intended to maximize settling performance, TTX Environmental inclined plate clarifiers take up less room and optimize settling ratios and vertical velocity.

#### BENEFITS:

Inclined plate clarifiers provide a larger settling area for suspended solids in considerably less space than conventional circular clarifiers. TTX Environmental clarifiers also have double outlets at the bottom of the cone that facilitate easy cleaning.

## GENERAL SPECIFICATIONS

- 10-180 gallons per minute (larger sizes available)
- Stainless steel construction
- Scratch resistant stainless steel plates
- Integral flocculation chamber with mixer mount
- Double outlets in cone bottom facilitate cleaning
- Several alloys available
- Maximum plate area is realized in minimal footprint