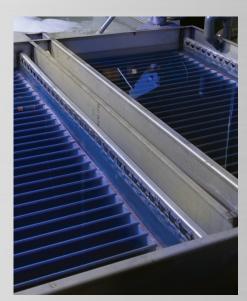

#### BENEFITS:

Inclined plate clarifiers provide a larger settling area for suspended solids in considerably less space than conventional circular clarifiers. TTX Environmental clarifiers also have double outlets at the bottom of the cone that facilitate easy cleaning.

## PRACTICAL APPLICATIONS:

Utilizing economic design principles, TTX inclined plate clarifiers are made to handle a variety of process water and wastewater applications in a compact footprint. By optimizing retention time, vertical velocity and plate surface area, TTX clarifiers facilitate the removal of blockages and require very little maintenance.