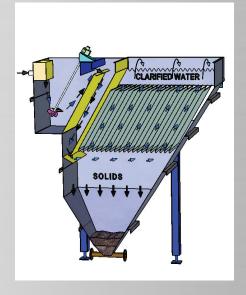

## **CLARIFIERS**

An important component of any complete wastewater treatment system, TTX Environmental clarifiers separate suspended solids from wastewater using density differences and gravity. Designed and manufactured using high-quality materials, our clarifiers are easy to maintain and are designed to last for decades. Intended to maximize settling performance, TTX Environmental inclined plate clarifiers take up less room and optimize settling ratios and vertical velocity.

#### BENEFITS:

Inclined plate clarifiers provide a larger settling area for suspended solids in considerably less space than conventional circular clarifiers. TTX Environmental clarifiers also have double outlets at the bottom of the cone that facilitate easy cleaning.

## PRACTICAL APPLICATIONS:

Utilizing economic design principles, TTX inclined plate clarifiers are made to handle a variety of process water and wastewater applications in a compact footprint. By optimizing retention time, vertical velocity and plate surface area, TTX clarifiers facilitate the removal of blockages and require very little maintenance.

## COST EFFECTIVENESS:

Because inclined plate clarifiers make use of the physical properties of processed liquids, additional energy is not required to facilitate separation. High quality construction and scratch resistant stainless steel plates ensure that TTX clarifiers will provide years of reliable, low maintenance service.