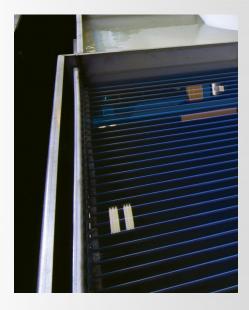

#### BENEFITS:

Inclined plate clarifiers provide a larger settling area for suspended solids in considerably less space than conventional circular clarifiers. TTX Environmental clarifiers also have double outlets at the bottom of the cone that facilitate easy cleaning.

## GENERAL SPECIFICATIONS

- 10-180 gallons per minute (larger sizes available)
- Stainless steel construction
- Scratch resistant stainless steel plates
- Integral flocculation chamber with mixer mount
- Double outlets in cone bottom facilitate cleaning
- Several alloys available
- Maximum plate area is realized in minimal footprint